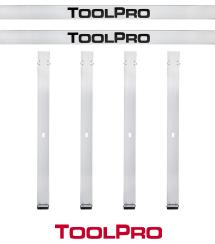

30 in. Extension Leg Kit

- Set of four legs includes two additional step bars
- Replaces the standard legs and extends from 35 in. to 45 in.