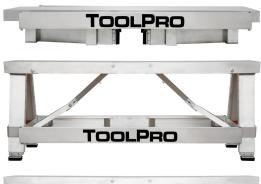

## PRODUCT SPOTLIGHT

#TP88050

With its broad 9-1/2 in. top step, the ToolPro Collapsible Step-Up Bench is a sturdy, safe platform for working off the floor. It is constructed of high strength aluminum alloy extrusions fastened with zinc-plated steel fasteners for long life. This style of platform has been popular with professional interior construction professionals for decades. When used for hanging drywall they are usually bought in pairs.

- 500 lb. Capacity
- Constructed of high strength aluminum alloy extrusions
- 9-1/2 in. x 48 in. Top surface
- Folds to only 6-1/2 in. height for easy carrying
- Each leg adjusts independently every 2 in.
- Rubber non-slip feet
- Replacement parts available