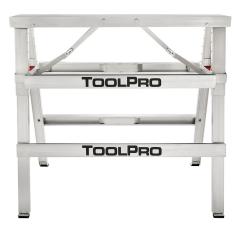

## PRODUCT SPOTLIGHT

#TP88050

With its broad 9-1/2 in. top step, the ToolPro Collapsible Step-Up Bench is a sturdy, safe platform for working off the floor. It is constructed of high strength aluminum alloy extrusions fastened with zinc-plated steel fasteners for long life. This style of platform has been popular with professional interior construction professionals for decades. When used for hanging drywall they are usually bought in pairs.

- 500 lb. Capacity
- Constructed of high strength aluminum alloy extrusions
- 9-1/2 in. x 48 in. Top surface
- Folds to only 6-1/2 in. height for easy carrying
- Each leg adjusts independently every 2 in.
- Rubber non-slip feet
- Replacement parts available