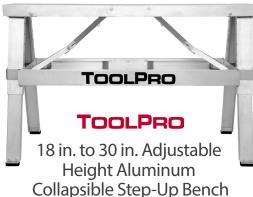

## PRODUCT SPOTLIGHT

#TP88050

With its broad 9-1/2 in. top step, the ToolPro Collapsible Step-Up Bench is a sturdy, safe platform for working off the floor. It is constructed of high strength aluminum alloy extrusions fastened with zinc-plated steel fasteners for long life. This style of platform has been popular with professional interior construction professionals for decades. When used for hanging drywall they are usually bought in pairs.

- 500 lb. Capacity
- Constructed of high strength aluminum alloy extrusions
- 9-1/2 in. x 48 in. Top surface
- Folds to only 6-1/2 in. height for easy carrying
- Each leg adjusts independently every 2 in.
- Rubber non-slip feet
- Replacement parts available